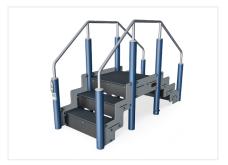

### Stay fit, be mobile

- Products designed to train muscle groups required for balance, stability and helps to prevent falls and injury.
- All Stay Fit products are inspired by activities and obstacles met in everyday life
- A range of training stations, each facilitating the training of fundamental skills
- Stay Fit products are ideal for active agers or rehabilitation facilities
- Makes injury rehabilitation available in outdoor spaces

Surface Challenge 3 FSW224

Double Stairs FSW230

Assisted Step FSW222

FSW223

Balance Station FSW227

FSW226