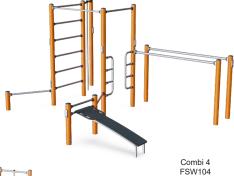

Combi 1 FSW101

Parallel Bars FSW201

Human Flag Wall FSW220

Push Up Bars

Pull Up Station Pro FSW208

FSW10

Combi 5 FSW105