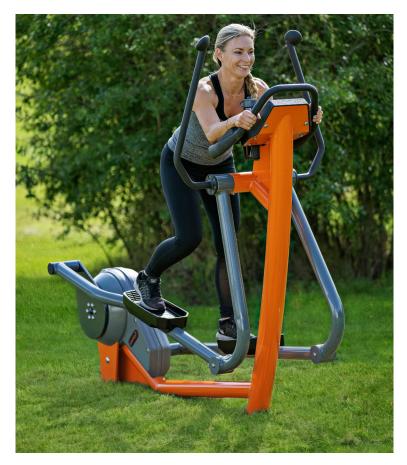

# **CROSS TRAINER**

The popular cross trainer known from indoor fitness is now available for outdoor training

Made of the toughest materials available and tested to ensure durability outdoors www.kompan.us/our-cross-trainer-is-built-to-last

#### The Merging of Science & Design

- The special sprint mode developed by KOMPAN is intended to increase activation of the glutes and quads
- True elliptical movement allows user to utilize bodyweight and leg muscles to maximize workout
- Low impact workout involves most muscle groups in a natural movement pattern
- Intelligent system automatically adapts the workout to the pace set by user ensuring proper resistance
- Available with 7" touchscreen