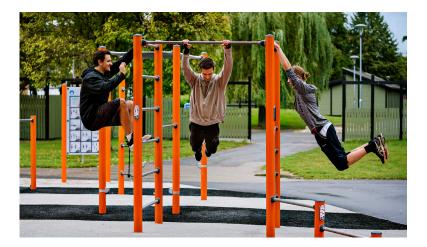

# **STREET WORKOUT**

#### Innovative, High Intensity Group Training

- Physical activity that allows freedom of movement and encourages socializing
- Equipment includes bars of different sizes, positions, and heights to accommodate all exercises
- Perfect for activities based on bodyweight training including both physical and dynamic elements
- Designed to motivate both fitness professionals and enthusiasts

Combi 1 FSW101

Parallel Bars FSW201

Human Flag Wall FSW220

Push Up Bars

Pull Up Station Pro FSW208

FSW10

Combi 5 FSW105