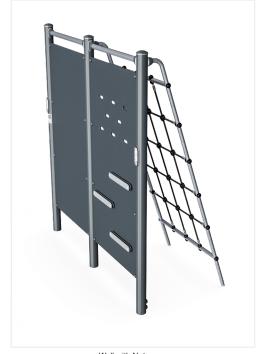

# **OBSTACLE COURSES**

#### Train to be a ninja warrior

- Modern obstacle course is designed to be fun for people of all ages and abilities
- Challenges and develops both mental & physical strength
- Engages users with a variety of activities run, walk, jump, crawl and climb to the finish
- Natural movements help increase health and happiness for users of all ages

Over Under FSW214

Balance Beam FSW215

Jump Pd Set FSW221

Double Turbo Challenge FSW21201

Wall with Net FSW216