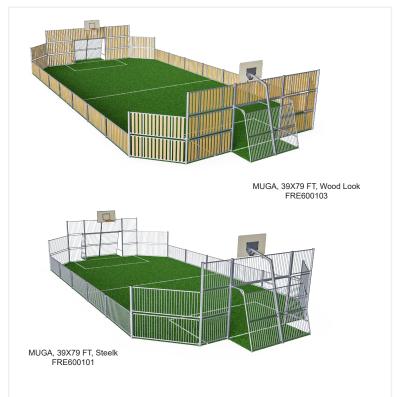

# **MULTI-USE GAME AREAS**

## More than sport

- Flexible system to fit any environment and purpose
- Configure size, style, play value, choice of materials
  accessibility in more than 40,000 ways.
- Ideal for public parks, an athletic facility, or local school
- Suitable for a variety of activities:

- Basketball- Tennis- Soccer- Pickleball

- Street Hockey - Volleyball ...and more