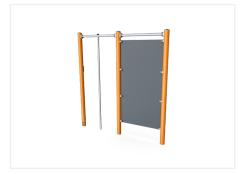

# **STREET WORKOUT**

#### Innovative, High Intensity Group Training

- Physical activity that allows freedom of movement and encourages socializing
- Equipment includes bars of different sizes, positions, and heights to accommodate all exercises
- Perfect for activities based on bodyweight training including both physical and dynamic elements
- Designed to motivate both fitness professionals and enthusiasts

Combi 1 FSW101

Parallel Bars FSW201

Human Flag Wall FSW220

Push Up Bars

Pull Up Station Pro FSW208

FSW10

Combi 5 FSW105