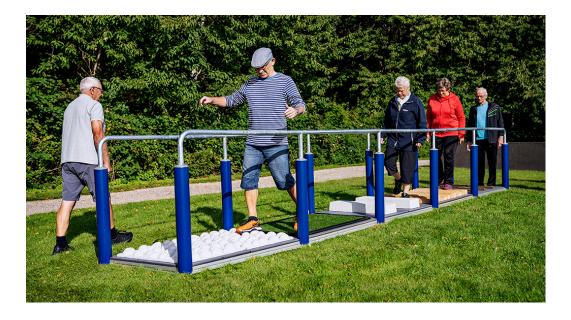

# **OBSTACLE COURSES**

#### Train to be a ninja warrior

- Modern obstacle course is designed to be fun for people of all ages and abilities
- Challenges and develops both mental & physical strength
- Engages users with a variety of activities run, walk, jump, crawl and climb to the finish
- Natural movements help increase health and happiness for users of all ages

Over Under FSW214

Balance Beam FSW215

Jump Pd Set FSW221

Double Turbo Challenge FSW21201

Wall with Net FSW216