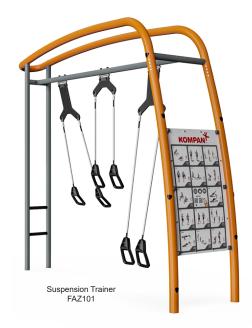

#### **INNOVATIVE**

- The Suspension Trainer utilizes uniquely designed handles with reinforced aluminum frame making them strong but light
- Ergonomically shaped handles guarantee pleasant, comfortable grip for all users
- Patented magnetic kettlebell system increases resistance in relation to applied force
- Cardio equipment is built to withstand vandalism and weather

Pull Up Bars FAZ103

Magnetic Bells FAZ102

Magnetic Bells, Suspension Trainer & Multi Net Link FAZ201

Magnetic Bells, Suspension Trainer & Core Twist Link FAZ204