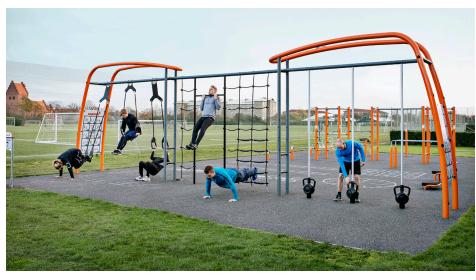

#### **INNOVATIVE**

- The Suspension Trainer utilizes uniquely designed handles with reinforced aluminum frame making them strong but light
- Ergonomically shaped handles guarantee pleasant, comfortable grip for all users
- Patented magnetic kettlebell system increases resistance in relation to applied force
- Cardio equipment is built to withstand vandalism and weather

#### Innovative, High Intensity Group Training

- Physical activity that allows freedom of movement and encourages socializing
- Equipment includes bars of different sizes, positions, and heights to accommodate all exercises
- Perfect for activities based on bodyweight training including both physical and dynamic elements
- Designed to motivate both fitness professionals and enthusiasts