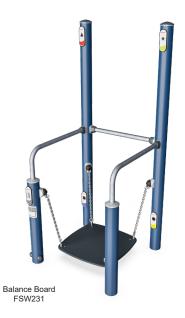

Surface Challenge 3 FSW224

Double Stairs FSW230

Assisted Step FSW222

FSW223

Balance Station FSW227

FSW226