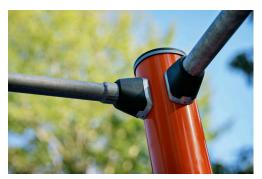

#### **DURABLE**

- Posts are made of 4" x 0.11" steel
- Posts are hot dip galvanized and powder coated to maintain the integrity of the frame
- Weight bearing bars secured into keyhole in posts, stengthening connection by avoiding welds
- Lifetime warranty on steel posts and HDG steel parts
  Visit www.kompan.us/warranty-global-menu for detailed warranty information.