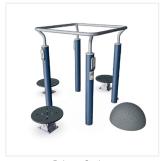

# **STAY FIT**

### Stay fit, be mobile

- Products designed to train muscle groups required for balance, stability and helps to prevent falls and injury.
- All Stay Fit products are inspired by activities and obstacles met in everyday life
- A range of training stations, each facilitating the training of fundamental skills
- Stay Fit products are ideal for active agers or rehabilitation facilities
- Makes injury rehabilitation available in outdoor spaces

Surface Challenge 3 FSW224

Double Stairs FSW230

Assisted Step FSW222

FSW223

Balance Station FSW227

FSW226