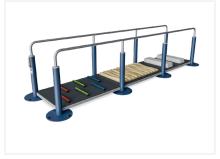

# **STAY FIT**

### Stay fit, be mobile

- Products designed to train muscle groups required for balance, stability and helps to prevent falls and injury.
- All Stay Fit products are inspired by activities and obstacles met in everyday life
- A range of training stations, each facilitating the training of fundamental skills
- Stay Fit products are ideal for active agers or rehabilitation facilities
- Makes injury rehabilitation available in outdoor spaces

Surface Challenge 3 FSW224

Double Stairs FSW230

Assisted Step FSW222

FSW223

Balance Station FSW227

FSW226