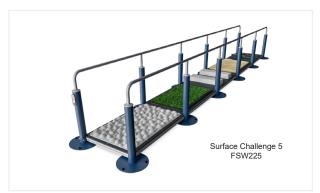

### Stay fit, be mobile

- Products designed to train muscle groups required for balance, stability and helps to prevent falls and injury.
- All Stay Fit products are inspired by activities and obstacles met in everyday life
- A range of training stations, each facilitating the training of fundamental skills
- Stay Fit products are ideal for active agers or rehabilitation facilities
- Makes injury rehabilitation available in outdoor spaces

Surface Challenge 3 FSW224

Double Stairs FSW230

Assisted Step FSW222

FSW223

Balance Station FSW227

FSW226