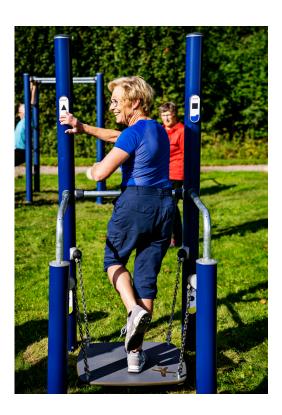

### Stay fit, be mobile

- Products designed to train muscle groups required for balance, stability and helps to prevent falls and injury.
- All Stay Fit products are inspired by activities and obstacles met in everyday life
- A range of training stations, each facilitating the training of fundamental skills
- Stay Fit products are ideal for active agers or rehabilitation facilities
- Makes injury rehabilitation available in outdoor spaces

Surface Challenge 3 FSW224

Double Stairs FSW230

Assisted Step FSW222

FSW223

Balance Station FSW227

FSW226