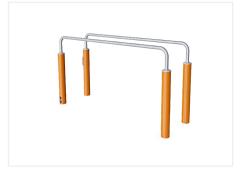

# **STREET WORKOUT**

#### Innovative, High Intensity Group Training

- Physical activity that allows freedom of movement and encourages socializing
- Equipment includes bars of different sizes, positions, and heights to accommodate all exercises
- Perfect for activities based on bodyweight training including both physical and dynamic elements
- Designed to motivate both fitness professionals and enthusiasts

Combi 1 FSW101

Parallel Bars FSW201

Human Flag Wall FSW220

Push Up Bars

Pull Up Station Pro FSW208

FSW10

Combi 5 FSW105