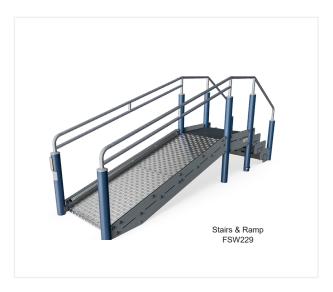

### Stay fit, be mobile

- Products designed to train muscle groups required for balance, stability and helps to prevent falls and injury.
- All Stay Fit products are inspired by activities and obstacles met in everyday life
- A range of training stations, each facilitating the training of fundamental skills
- Stay Fit products are ideal for active agers or rehabilitation facilities
- Makes injury rehabilitation available in outdoor spaces

Surface Challenge 3 FSW224

Double Stairs FSW230

Assisted Step FSW222

FSW223

Balance Station FSW227

FSW226