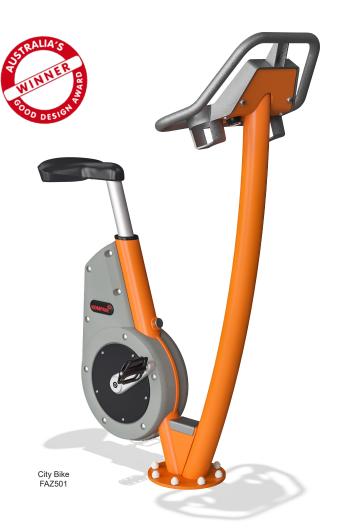

#### Let's bike

- Advanced engineering created a self-powering system and adjustable, customized workout
- High quality equipment you'd expect at an indoor gym
- Innovative design is made to fit anywhere in the outdoors making a great cardio workout available to anyone
- Available with 7" touchscreen

Connect to additional apps to gamify the biking experience and compete against riders around the globe

LCD connected console with real time feedback. The screen has an IK8 and IP65 rating to protect against damage.