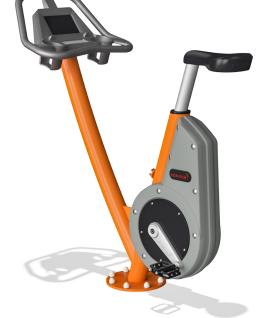

# **CARDIO**

#### Let's bike

- Advanced engineering created a self-powering system and adjustable, customized workout
- High quality equipment you'd expect at an indoor gym
- Innovative design is made to fit anywhere in the outdoors making a great cardio workout available to anyone
- Available with 7" touchscreen

Connect to additional apps to gamify the biking experience and compete against riders around the globe

LCD connected console with real time feedback. The screen has an IK8 and IP65 rating to protect against damage.