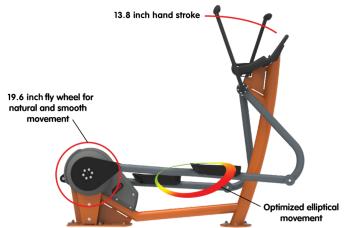

# **CROSS TRAINER**

The popular cross trainer known from indoor fitness is now available for outdoor training

Made of the toughest materials available and tested to ensure durability outdoors www.kompan.us/our-cross-trainer-is-built-to-last

#### The Merging of Science & Design

- The special sprint mode developed by KOMPAN is intended to increase activation of the glutes and quads
- True elliptical movement allows user to utilize bodyweight and leg muscles to maximize workout
- Low impact workout involves most muscle groups in a natural movement pattern
- Intelligent system automatically adapts the workout to the pace set by user ensuring proper resistance
- Available with 7" touchscreen