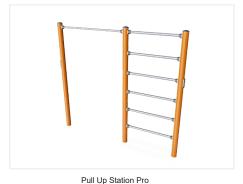

# **STREET WORKOUT**

#### Innovative, High Intensity Group Training

- Physical activity that allows freedom of movement and encourages socializing
- Equipment includes bars of different sizes, positions, and heights to accommodate all exercises
- Perfect for activities based on bodyweight training including both physical and dynamic elements
- Designed to motivate both fitness professionals and enthusiasts

Combi 1 FSW101

Parallel Bars FSW201

Human Flag Wall FSW220

Push Up Bars

Pull Up Station Pro FSW208

FSW10

Combi 5 FSW105