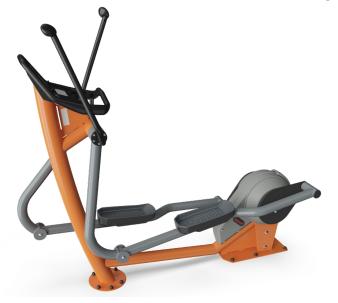

# **CROSS TRAINER**

The popular cross trainer known from indoor fitness is now available for outdoor training

Made of the toughest materials available and tested to ensure durability outdoors www.kompan.us/our-cross-trainer-is-built-to-last

#### The Merging of Science & Design

- The special sprint mode developed by KOMPAN is intended to increase activation of the glutes and quads
- True elliptical movement allows user to utilize bodyweight and leg muscles to maximize workout
- Low impact workout involves most muscle groups in a natural movement pattern
- Intelligent system automatically adapts the workout to the pace set by user ensuring proper resistance
- Available with 7" touchscreen