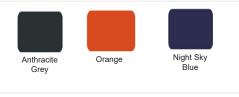

#### STANDARD COLORS

- Fitness & cardio equipment: Orange & Anthracite Grey;
- Stay Fit: Night Sky Blue & Anthracite Grey
- Additional colors available