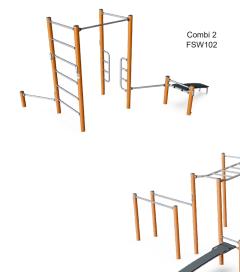

Combi 1 FSW101

Parallel Bars FSW201

Human Flag Wall FSW220

Push Up Bars

Pull Up Station Pro FSW208

FSW10

Combi 5 FSW105