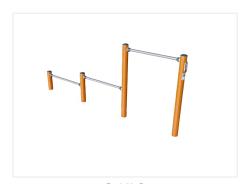

# **STREET WORKOUT**

#### Innovative, High Intensity Group Training

- Physical activity that allows freedom of movement and encourages socializing
- Equipment includes bars of different sizes, positions, and heights to accommodate all exercises
- Perfect for activities based on bodyweight training including both physical and dynamic elements
- Designed to motivate both fitness professionals and enthusiasts

Combi 1 FSW101

Parallel Bars FSW201

Human Flag Wall FSW220

Push Up Bars

Pull Up Station Pro FSW208

FSW10

Combi 5 FSW105