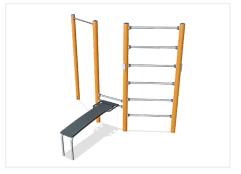

# **STREET WORKOUT**

#### Innovative, High Intensity Group Training

- Physical activity that allows freedom of movement and encourages socializing
- Equipment includes bars of different sizes, positions, and heights to accommodate all exercises
- Perfect for activities based on bodyweight training including both physical and dynamic elements
- Designed to motivate both fitness professionals and enthusiasts

Combi 1 FSW101

Parallel Bars FSW201

Human Flag Wall FSW220

Push Up Bars

Pull Up Station Pro FSW208

FSW10

Combi 5 FSW105