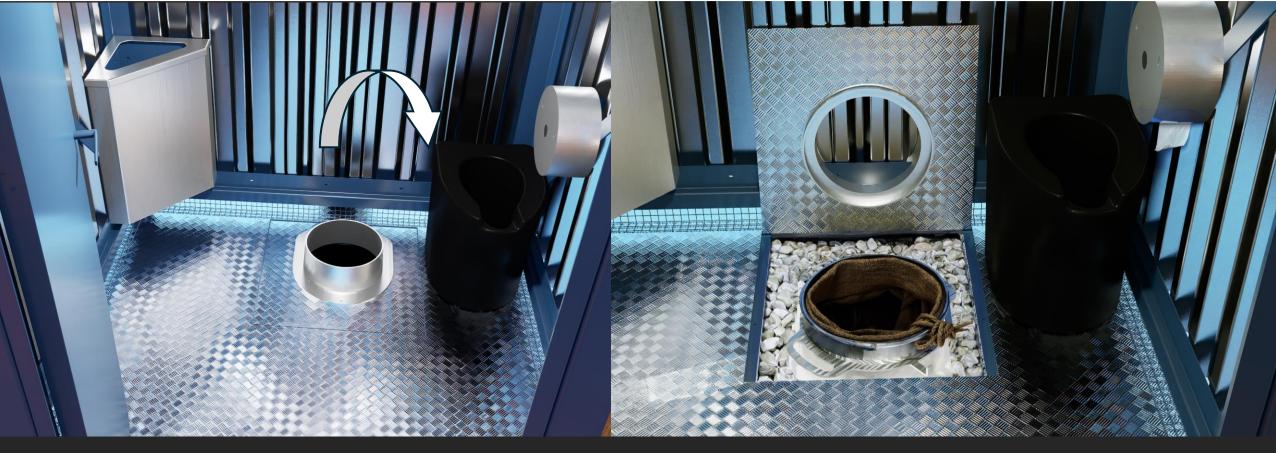

Collection
OPTION 1

- Empties quickly through a pump truck
- Easy access
- Low-cost maintenance as only solids are collected

- Step 1: Remove the bowl

- Step 2: Lift the door to the floor and remove the bag

## Collection OPTION 2

- Maximum bag weight of 45 lbs
- Easy access
- Easy to maintain

- Custom-made natural fiber bag
- Purchase in packs of 10
- Bucket with lid for transportation

- Annual maintenance through access behind the cabin
- Lock on the opening for security
- Reading window for liquid level