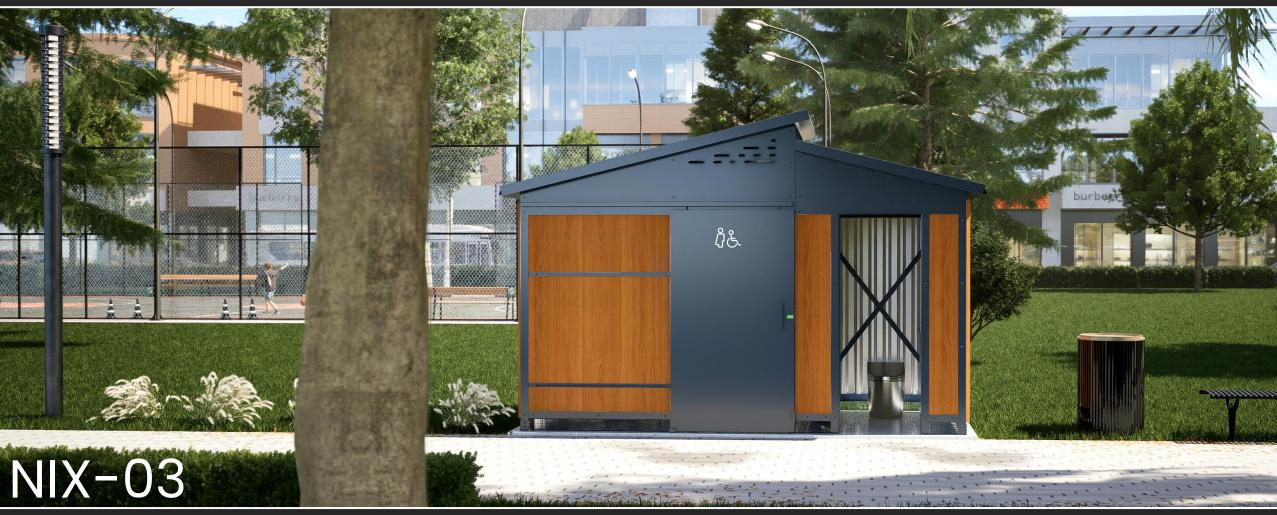

NIX-03

- Double toilet (for both people with reduced mobility and regular use)
- No need for foundation
- Integrated LED light with automatic ignition

NIX-03

- Stainless steel bowl
- Aid bar, stainless steel trash can, and coat hook
- Non-slip aluminum floor