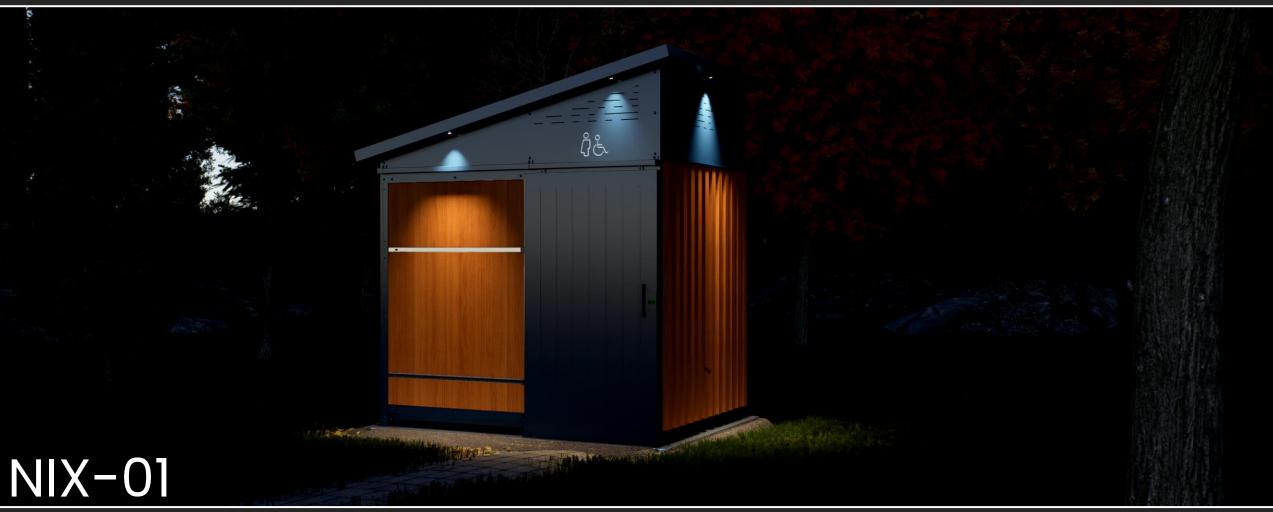

- Stainless steel trash can with lid
- Sturdy stainless steel support bar
- Anti-vandal ergonomic seat

- -Solar panel
- Forced and continuous ventilation during day time
- Integrated LED light with automatic ignition

- -Solar Panel
- Galvanized steel with baked paint
- Outdoor LED for the evening

- Rot-resistant
- Non-flammable
- Moisture-resistant

- -Solar panel
- -Battery
- Built-in LED light with automatic ignition

NIX-03

- Double toilet (for both people with reduced mobility and regular use)
- No need for foundation
- Integrated LED light with automatic ignition

NIX-03

- Stainless steel bowl
- Aid bar, stainless steel trash can, and coat hook
- Non-slip aluminum floor