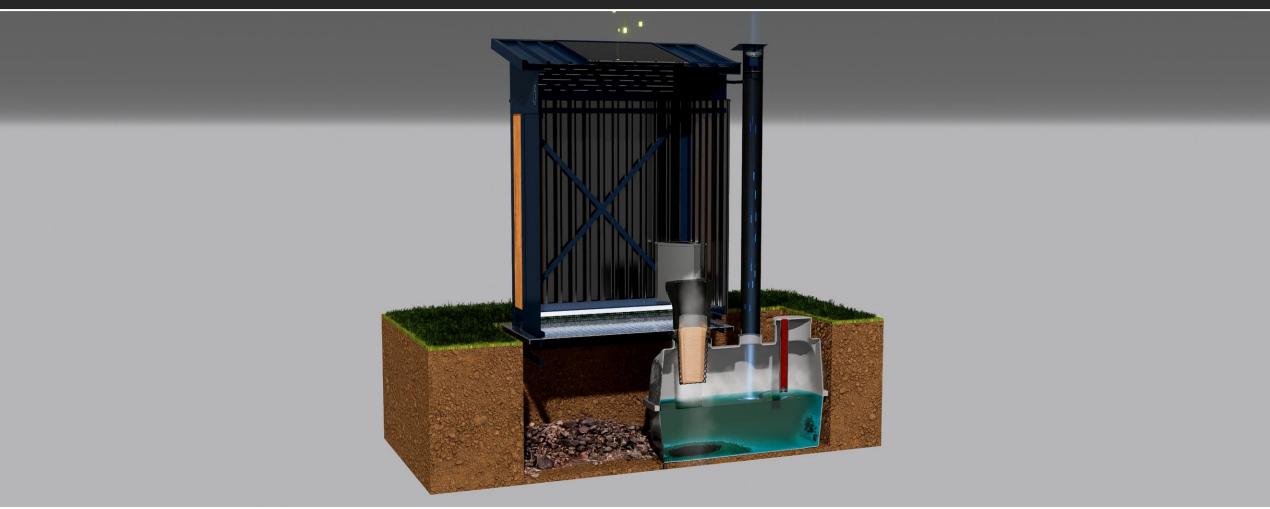

Handheld compostable natural fiber collection bag

Stainless steel 304 basket

1100-liter composite tank

Non-slip aluminum floor

Galvanized and painted steel structure

Stainless steel baskets

- Small basket with a large opening for manual collection
- Large basket with a small hole for pump-assisted collection
- UHMW bottom to reduce ice adhesion in winter

- The sun's rays provide the required energy
- The fan activates and creates an airflow that greatly reduces odors
- The liquid evaporates quickly for a reduction in drainage