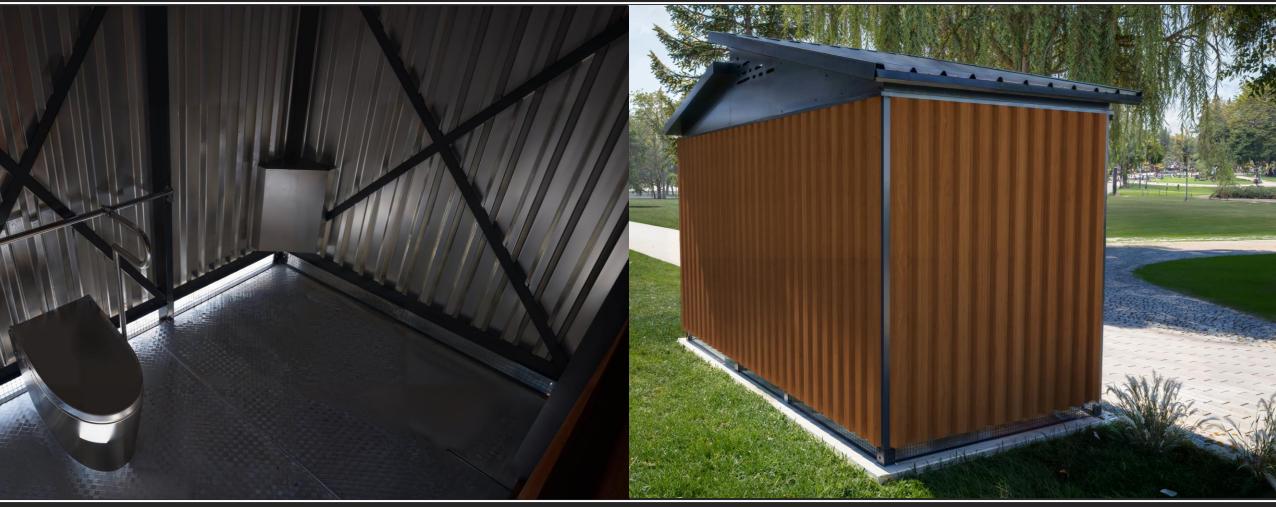

The swirling circle represents the circulation and evaporation of water and air

- Constructed to Canadian standards B651-18 for persons with reduced mobility
- Hermetic/non-subject to NSF/ANSI 41 Q-2,r,22 environmental compliance
- Sliding door for easy access

- Stainless steel trash can with lid
- Sturdy stainless steel support bar
- Anti-vandal ergonomic seat

- -Solar panel
- Forced and continuous ventilation during day time
- Integrated LED light with automatic ignition

- -Solar Panel
- Galvanized steel with baked paint
- Outdoor LED for the evening

- Rot-resistant
- Non-flammable
- Moisture-resistant

- -Solar panel
- -Battery
- Built-in LED light with automatic ignition

- Vermin protection grid
- Allows the entry of necessary air
- Brings in light indoors

- Toilet connected to the water supply network (optional)
- Unlimited waste capacitySelf-cleans with high-pressure water jet

NIX-03

- Double toilet (for both people with reduced mobility and regular use)
- No need for foundation
- Integrated LED light with automatic ignition

NIX-03

- Stainless steel bowl
- Aid bar, stainless steel trash can, and coat hook
- Non-slip aluminum floor