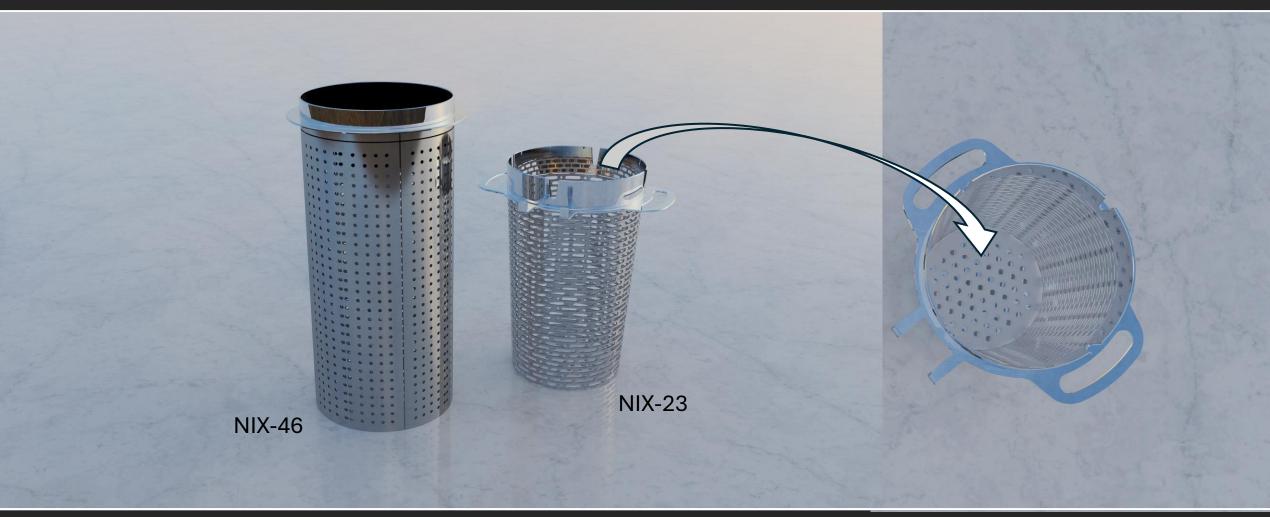

Handheld compostable natural fiber collection bag

Stainless steel 304 basket

1100-liter composite tank

Non-slip aluminum floor

Galvanized and painted steel structure

Stainless steel baskets

- Small basket with a large opening for manual collection
- Large basket with a small hole for pump-assisted collection
- UHMW bottom to reduce ice adhesion in winter