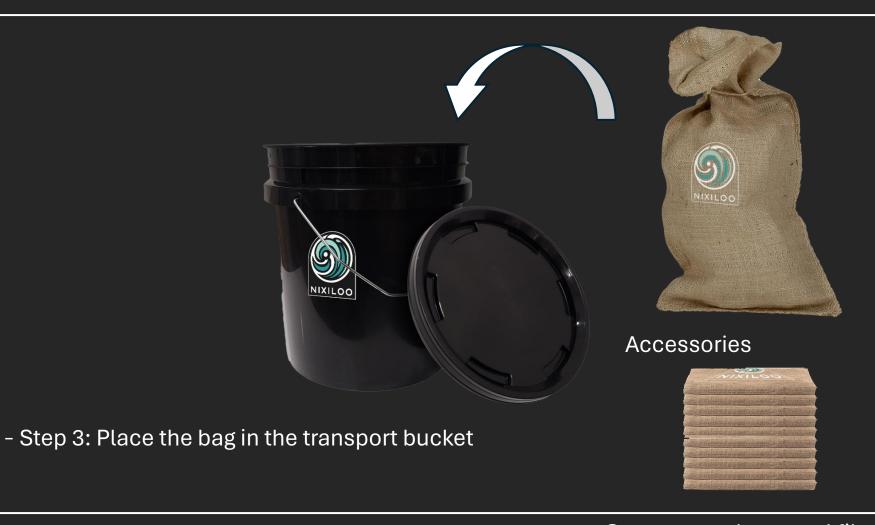

## Collection OPTION 2

- Maximum bag weight of 45 lbs
- Easy access
- Easy to maintain

- Custom-made natural fiber bag
- Purchase in packs of 10
- Bucket with lid for transportation

- Annual maintenance through access behind the cabin
- Lock on the opening for security
- Reading window for liquid level