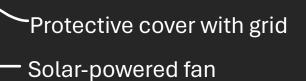

- Vermin protection grid
- Allows the entry of necessary air
- Brings in light indoors

- Toilet connected to the water supply network (optional)
- Unlimited waste capacitySelf-cleans with high-pressure water jet

- The sun's rays provide the required energy
- The fan activates and creates an airflow that greatly reduces odors
- The liquid evaporates quickly for a reduction in drainage