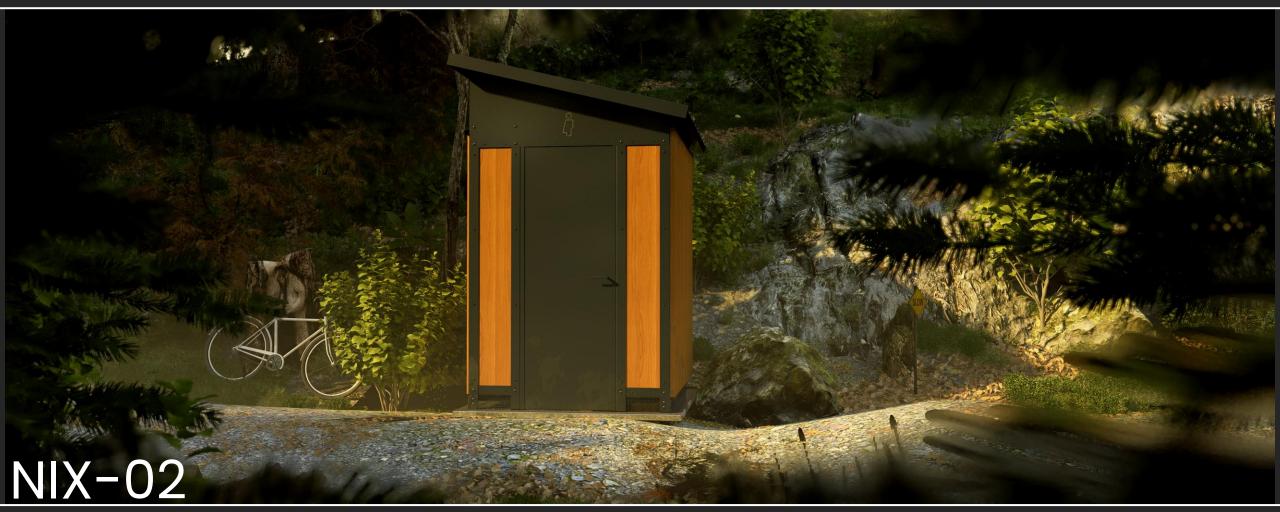

"Dry solar toilets for eco-friendly dehydration"

**NIX**: Derived from the English expression, removed, taken away, cleared.

XI: The symbol for Xenon, an element that can be used in a solar lamp, is Xi

LOO: English expression for 'sanitaire, toilette'