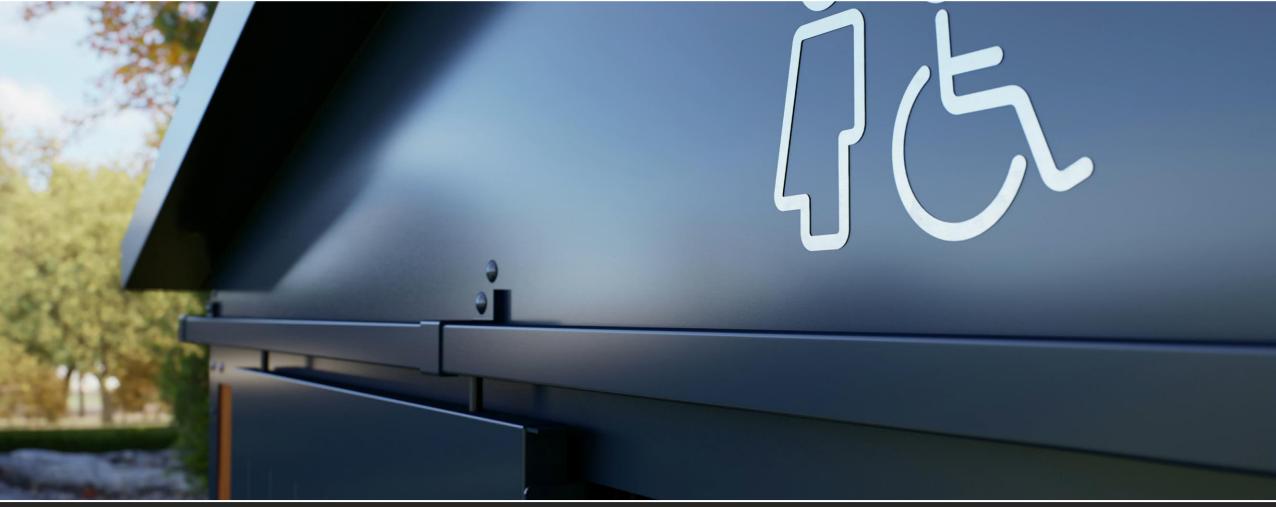

"Dry solar toilets for eco-friendly dehydration"

**NIX**: Derived from the English expression, removed, taken away, cleared.

XI: The symbol for Xenon, an element that can be used in a solar lamp, is Xi

LOO: English expression for 'sanitaire, toilette'

The swirling circle represents the circulation and evaporation of water and air

- Constructed to Canadian standards B651-18 for persons with reduced mobility
- Hermetic/non-subject to NSF/ANSI 41 Q-2,r,22 environmental compliance
- Sliding door for easy access