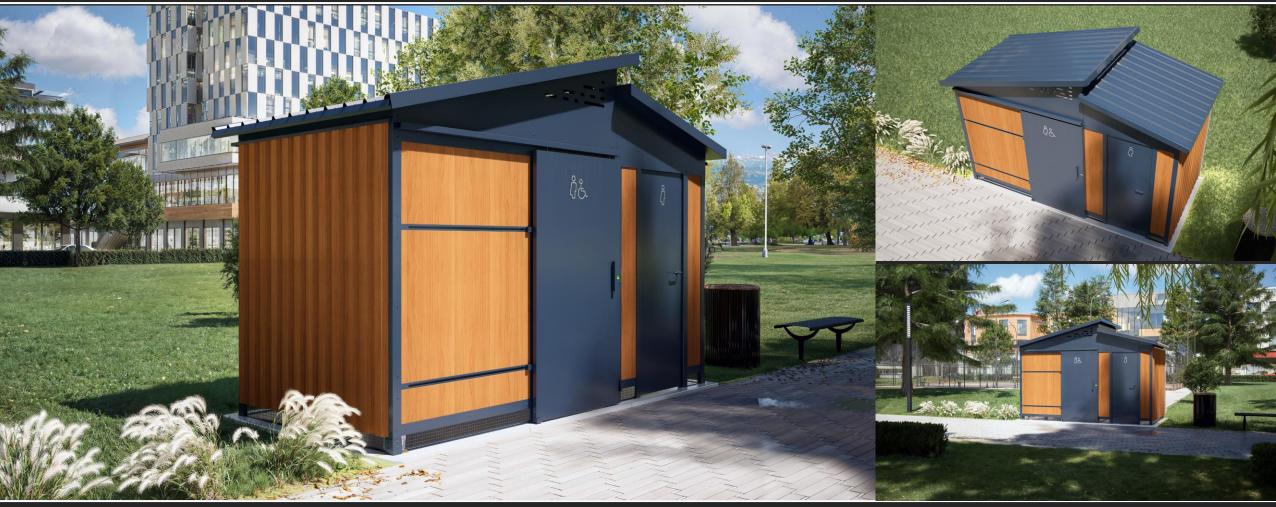

NIX-03

- Double toilet (for both people with reduced mobility and regular use)
- No need for foundation
- Integrated LED light with automatic ignition

NIX-03

- Stainless steel bowl
- Aid bar, stainless steel trash can, and coat hook
- Non-slip aluminum floor