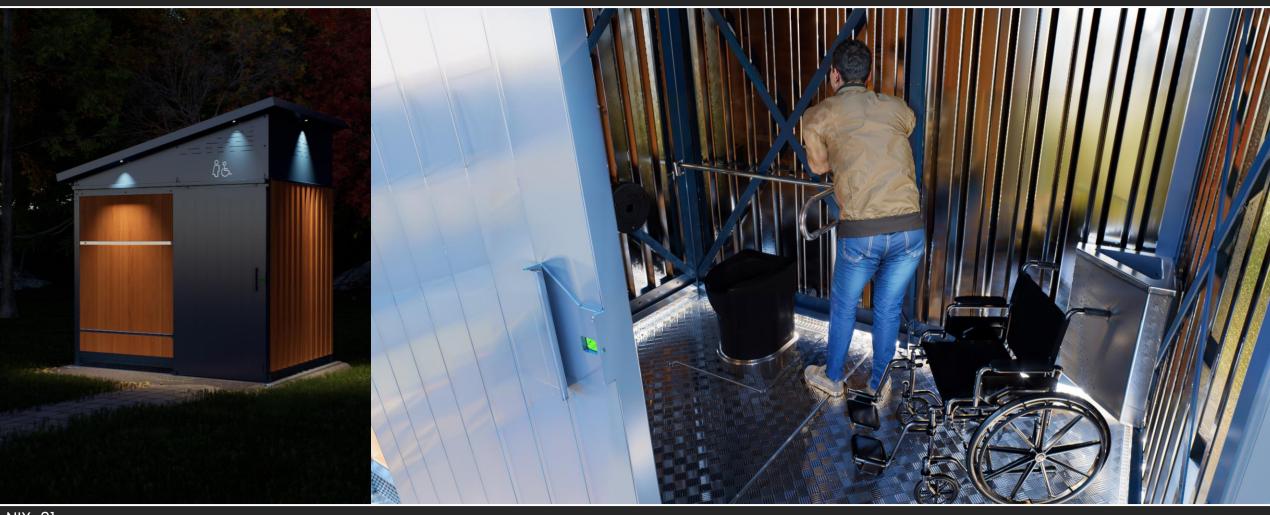

The swirling circle represents the circulation and evaporation of water and air

- Constructed to Canadian standards B651-18 for persons with reduced mobility
- Hermetic/non-subject to NSF/ANSI 41 Q-2,r,22 environmental compliance
- Sliding door for easy access

- Stainless steel trash can with lid
- Sturdy stainless steel support bar
- Anti-vandal ergonomic seat

- -Solar panel
- Forced and continuous ventilation during day time
- Integrated LED light with automatic ignition

- Vermin protection grid
- Allows the entry of necessary air
- Brings in light indoors

- Toilet connected to the water supply network (optional)
- Unlimited waste capacitySelf-cleans with high-pressure water jet

NIX-03

- Double toilet (for both people with reduced mobility and regular use)
- No need for foundation
- Integrated LED light with automatic ignition

NIX-03

- Stainless steel bowl
- Aid bar, stainless steel trash can, and coat hook
- Non-slip aluminum floor