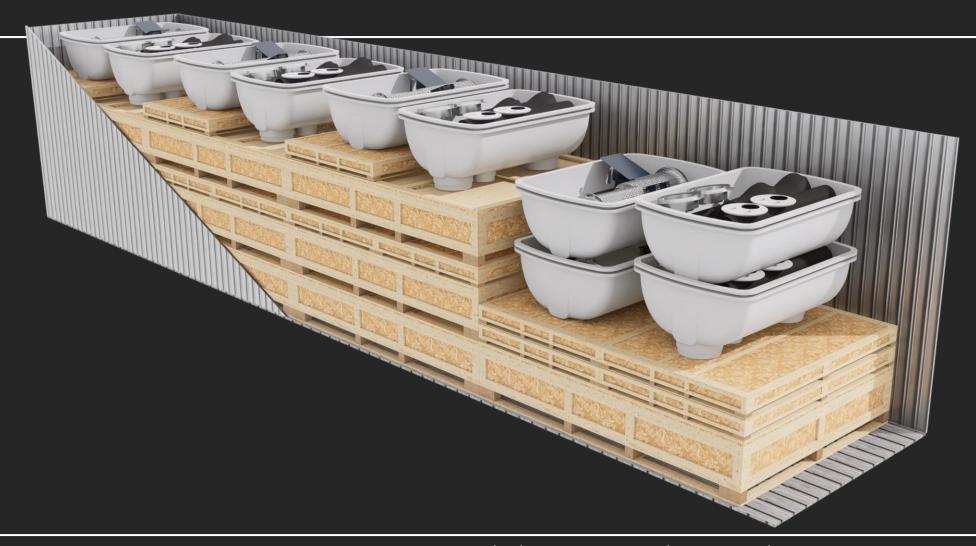

packaging

- Maximized transport in a container
- 10 complete Nixiloo units with tank, foundation, and solar panel
- The boxes stack easily for storage

Lid with padlock lock

Liquid gauge

**\**Ultra-resistant recycled polyethylene bowl