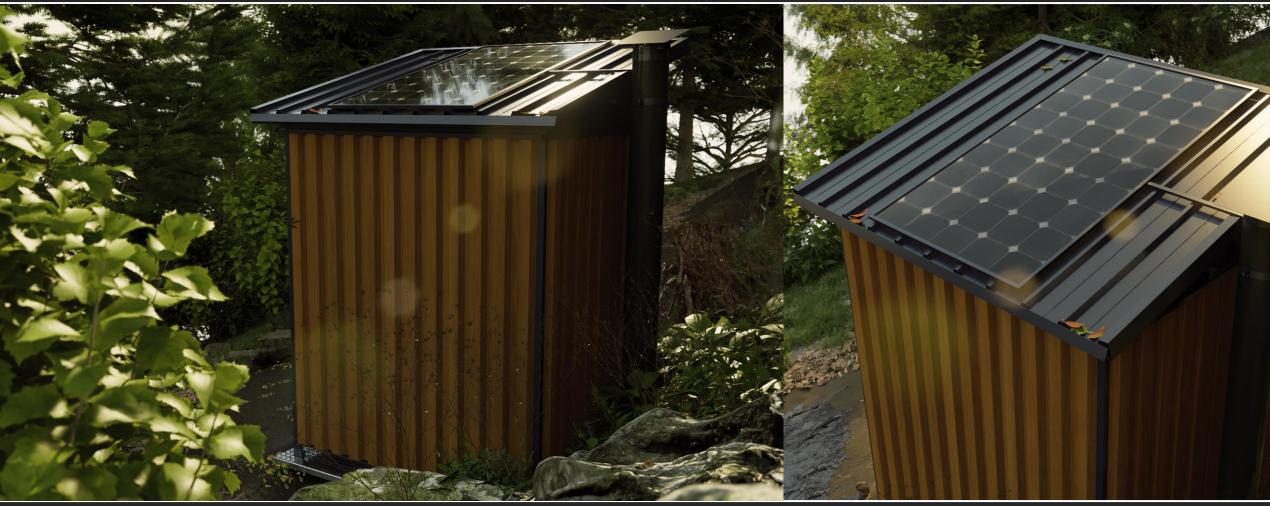

- Stainless steel trash can with lid
- Sturdy stainless steel support bar
- Anti-vandal ergonomic seat

- -Solar panel
- Forced and continuous ventilation during day time
- Integrated LED light with automatic ignition

- -Solar Panel
- Galvanized steel with baked paint
- Outdoor LED for the evening

- Rot-resistant
- Non-flammable
- Moisture-resistant

- -Solar panel
- -Battery
- Built-in LED light with automatic ignition