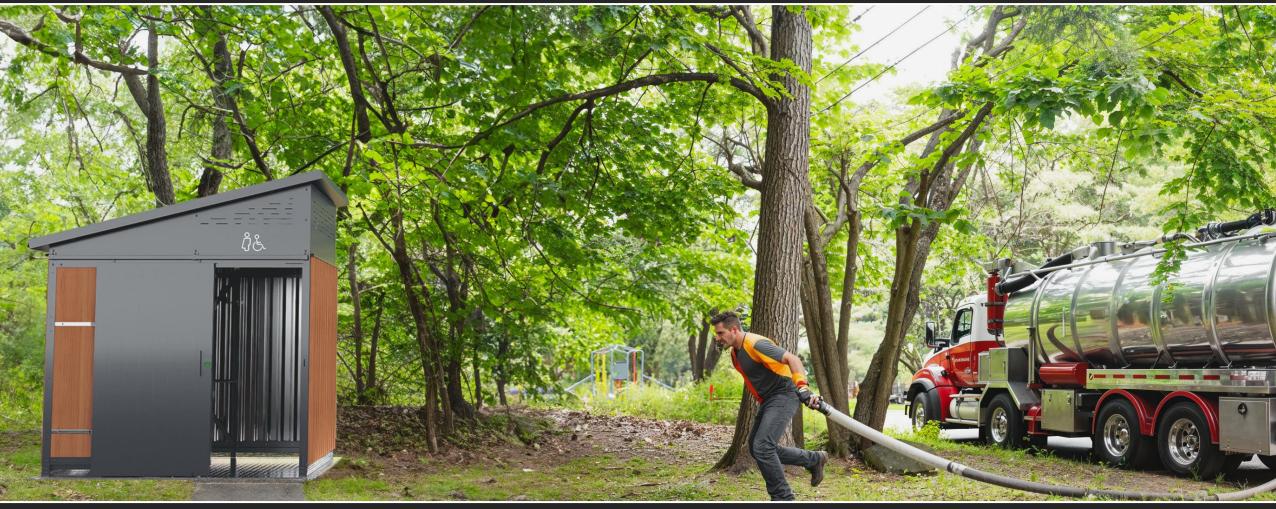

Collection
OPTION 1

- Empties quickly through a pump truck
- Easy access
- Low-cost maintenance as only solids are collected

- Step 1: Remove the bowl

- Step 2: Lift the door to the floor and remove the bag