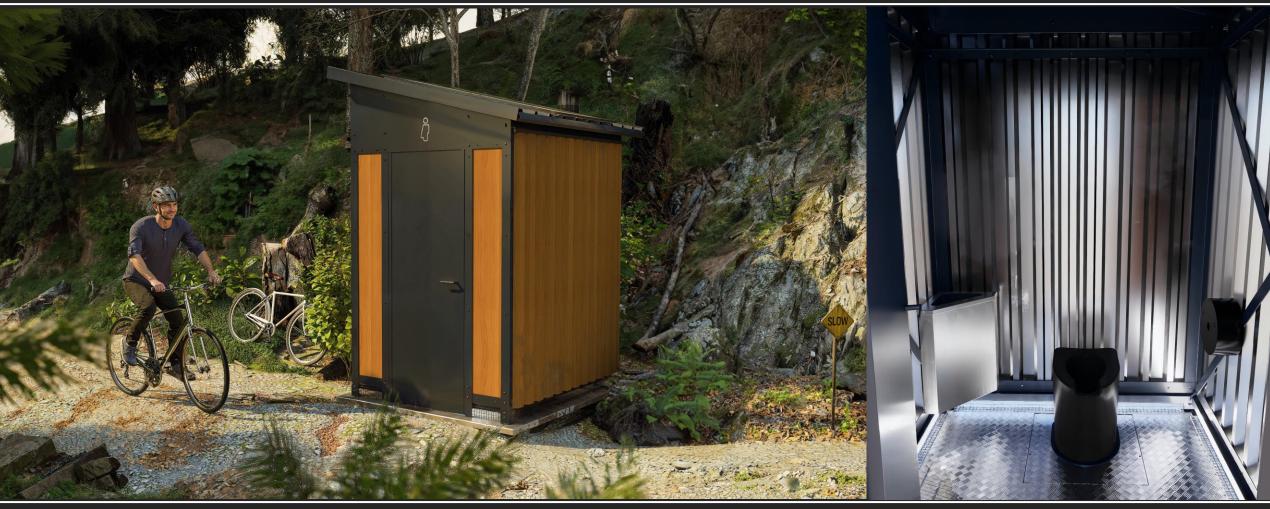

- Vermin protection grid
- Allows the entry of necessary air
- Brings in light indoors

- Toilet connected to the water supply network (optional)
- Unlimited waste capacitySelf-cleans with high-pressure water jet

Handheld compostable natural fiber collection bag

Stainless steel 304 basket

1100-liter composite tank

Non-slip aluminum floor

Galvanized and painted steel structure

Stainless steel baskets

- Small basket with a large opening for manual collection
- Large basket with a small hole for pump-assisted collection
- UHMW bottom to reduce ice adhesion in winter