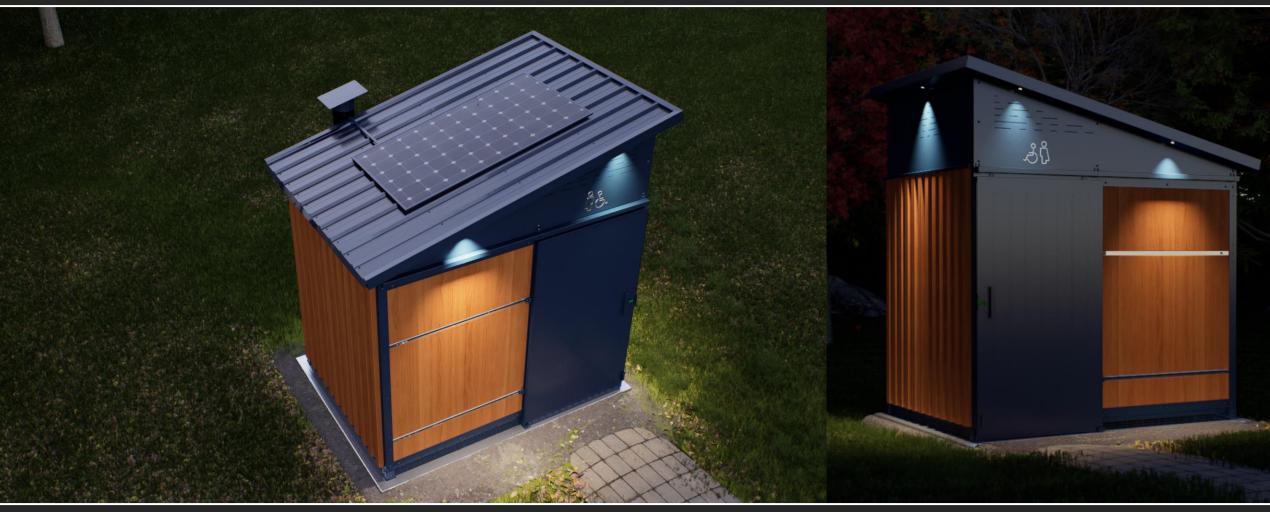

- Stainless steel trash can with lid
- Sturdy stainless steel support bar
- Anti-vandal ergonomic seat

- -Solar panel
- Forced and continuous ventilation during day time
- Integrated LED light with automatic ignition

- -Solar Panel
- Galvanized steel with baked paint
- Outdoor LED for the evening

- Rot-resistant
- Non-flammable
- Moisture-resistant

- -Solar panel
- -Battery
- Built-in LED light with automatic ignition